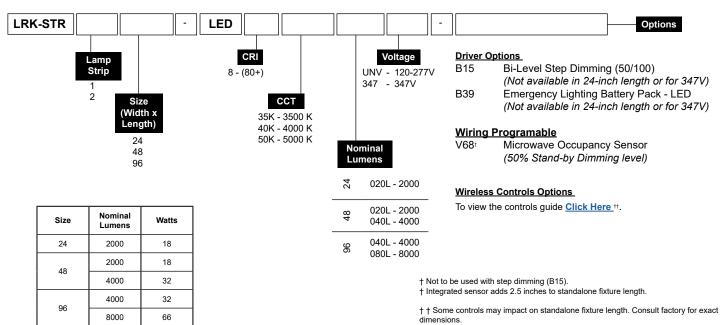

# **Order Key**

#### EXAMPLE: LRK-STR196-LED835K040LUNV

Consult factory for configuration details.

Other options may be available consult factory. Specifications and data subject to change without notice

4 TEK self-drilling screws provided (2 screws for each end).