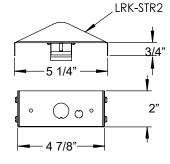

# Compatability

Design to retrofit existing 4' and 8' Fluorescent T8 and T12 strips and industrial luminaires. See dimensions for exact sizing.

# Approvals

Approved to CSA and UL standards. Tested in accordance to IESNA LM-79. Suitable for damp locations. DesignLights Consortium® Qualified.

**Dimensions** 

1 Lamp Strip

2 Lamp Strip

| Model   | Length A (in.) |
|---------|----------------|
| 148/248 | 47 7/8"        |
| 196/296 | 95 7/8"        |