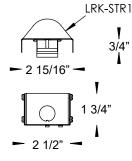

# Compatability

Design to retrofit existing 4' and 8' Fluorescent T8 and T12 strips and industrial luminaires. See dimensions for exact sizing.

# Approvals

Approved to CSA and UL standards. Tested in accordance to IESNA LM-79. Suitable for damp locations. DesignLights Consortium® Qualified.

**Dimensions** 

1 Lamp Strip

2 Lamp Strip

| Model   | Length A (in.) |
|---------|----------------|
| 148/248 | 47 7/8"        |
| 196/296 | 95 7/8"        |