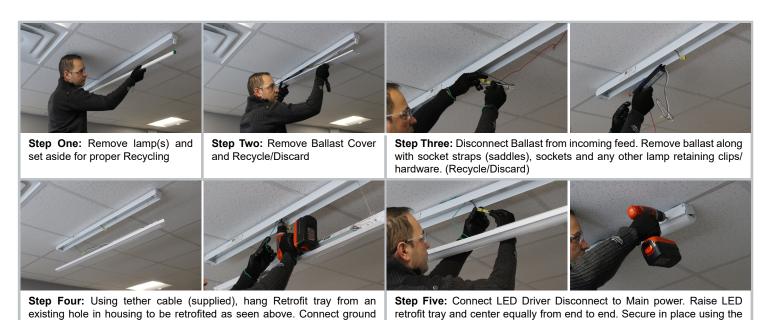

#### Installation Instructions

wire from LED Retrofit tray to the fixture housing by connecting to the

existing ground wire/ground screw of fixture.